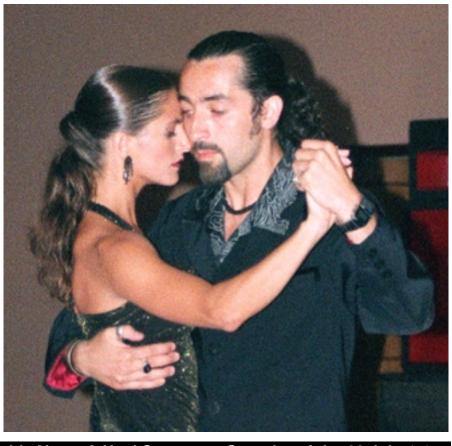

# ¡Dablo Veron & Noel Strazza!

**★** ★ Grand Showcase Exhibition by Pablo Veron & Noel Strazza on Saturday night, 20 July ★ ★

<u>Pablo Veron</u> is probably the best known Tango dancer in the world today through his starring in the movie <u>The Tango Lesson</u>. He is widely considered one of the greatest Tango dancers of his generation and has even danced at the White House for former president Clinton! <u>Noel Strazza</u> has been Pablo Veron's dance partner for 3 years, teaching and performing exhibitions with him. <u>More about Pablo and Noel on reverse</u>. <u>Note</u>: Workshops with Pablo & Noel have routinely <u>sold out</u> in the past, so register early!

#### More on Pablo Veron and Noel Strazza

<u>Pablo Veron</u> is probably the most famous, and widely acknowledged as probably the most talented, of his generation of Tango dancers. He was the principal star and choreographer of the movie <u>The Tango Lesson</u>, which is the best-known Tango movie in recent years. He won the <u>American Choreography Award</u> in 1998 and danced at the <u>White House for the Clintons</u> in 1999. He was guest artist and star of <u>Broadway's Tango Argentino at the Gershwin Theatre</u>, and has danced in innumerable other exhibitions and dance companies, including <u>Les Folies Bergere</u> in Paris.

<u>Noel Strazza</u> has been dancing as Pablo Veron's partner for 3 years, giving workshops and exhibitions in Europe, the U.S. and Canada, including at the <u>Värmland Classic Festival</u> in Sweden. She has studied at the <u>National School of Dances</u> and the <u>Contemporary Dance School of Teatro San Martin</u>. In 1998 she won the special award as dancer and choreographer at the 5<sup>th</sup> Festival of Amazonas in Brazil.